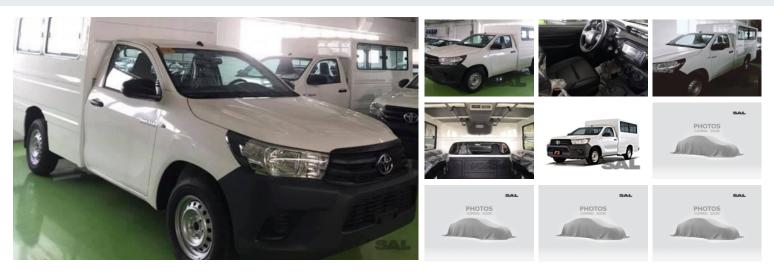

## **Model Description**

✓ 2DIN Audio

| Model Description                            |                                                                                             |                                                               |                                  |  |
|----------------------------------------------|---------------------------------------------------------------------------------------------|---------------------------------------------------------------|----------------------------------|--|
| Model Description                            | Toyota Hilux S                                                                              | Single Cab FX 2.4L Diesel 2WD M/T with Rear AC                |                                  |  |
| Car Code                                     | L510071                                                                                     |                                                               |                                  |  |
| Year                                         | 2023                                                                                        |                                                               |                                  |  |
| Colours Available                            | White                                                                                       |                                                               |                                  |  |
| Engine & Drive                               |                                                                                             |                                                               |                                  |  |
| Engine:                                      | 2.4L Diesel, 4 Cylinder, 16-Valve DOHC Variable Nozzle Turbo with Front Mounted Intercooler |                                                               |                                  |  |
| Output (hp/rpm):                             | 150 / 3400 (kW/rpm)                                                                         |                                                               |                                  |  |
| Torque (kg-m/rpm):                           | 343/1400-2800 (Nm/rpm)                                                                      |                                                               |                                  |  |
| Transmission:                                | 5-Speed Manual                                                                              |                                                               |                                  |  |
| Fuel type:                                   | Diesel                                                                                      |                                                               |                                  |  |
| Dimensions                                   |                                                                                             |                                                               |                                  |  |
| Tire Size:                                   | 205/70R15                                                                                   |                                                               |                                  |  |
| Dimensions (mm):                             | L 5,490 X W 1,800 X H 2,014                                                                 |                                                               |                                  |  |
| Fuel Tank Capacity:                          | 80 L                                                                                        |                                                               |                                  |  |
| Number Of Doors:                             | 2 Doors                                                                                     |                                                               |                                  |  |
| Emissions:                                   | Euro 4                                                                                      |                                                               |                                  |  |
| Seating Capacity:                            | 3 Seats                                                                                     |                                                               |                                  |  |
| Wheel Size and Type:                         | 15" Steel Wheels                                                                            |                                                               |                                  |  |
| Safety Features                              |                                                                                             |                                                               |                                  |  |
| ✓ 3 Point ELR x 2 Pretensioner Force Limiter | (Driver Row)                                                                                | ✓ Air bag for driver's knees                                  | ✓ Anti-Lock Braking System (ABS) |  |
| ✓ Child Proof Rear Door Locks                |                                                                                             | ✓ Door Ajar Warning                                           | ✓ Driver Airbags                 |  |
| ✓ Electronic Brake Distribution (EBD)        |                                                                                             | ✓ Key Remind Warning                                          | ✓ Light Remind Warning           |  |
| ✓ Passeger Airbag                            |                                                                                             | ✓ Seatbelt ELR 3 points x 2 with Pretensioner & Force Limited | ✓ Seatbelt Warning               |  |
| ✓ Side Impact Door Beams                     |                                                                                             | ✓ SRS Airbags (Driver, Passenger, Drivers Knee)               |                                  |  |
| Interior Features                            |                                                                                             |                                                               |                                  |  |